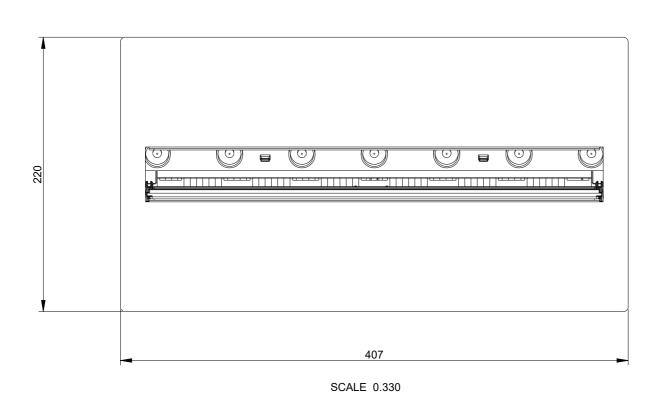

SCALE 0.250

| ISSU |                                                                                              | OCN |    |          | NOTES                            | ₩ G                                                                                                        | LEN I    | <b>JIMPI</b>       | FX RES                              | SEARCH &                                                                 | THIS DRAW | 'Ing is supplied in confiden ce and th<br>5 the Property of Glen Dimplex : It M<br>Third Party Without Prior Permissi | HE COPYRIGHT<br>MUST NOT BE |
|------|----------------------------------------------------------------------------------------------|-----|----|----------|----------------------------------|------------------------------------------------------------------------------------------------------------|----------|--------------------|-------------------------------------|--------------------------------------------------------------------------|-----------|-----------------------------------------------------------------------------------------------------------------------|-----------------------------|
| 1    | RELEASE FOR PRODUCTION                                                                       |     | HC | 11-07-19 |                                  | <b>69</b>                                                                                                  |          |                    | DEL AND DEV                         | VELOPMENT                                                                | OSED BY A | THIRD PARTY WITHOUT PRIOR PERMISSI                                                                                    | ON. © 2018                  |
| 2    | PART NUMBER FOR SUMP CORRECTED ON PG2                                                        |     | HC | 22-02-21 | HOLE IN FURNITURE                | GLEN DIMPLEX HEATING AND VENTILATION IRELAND Barn road, Dunleer, Co.Louth, Ireland. Tel: +353(0)41 6872000 |          |                    |                                     |                                                                          | PROJECT   | PROJECT CAS400L                                                                                                       |                             |
| 3    | BOTTLE BASE PART NUMBER CORRECTED FROM 1/73969<br>TO 1/74041/0. CHECK ITEM NUM 10 IN SHEET 2 | /O  | AR | 08-04-22 | 390x205 +5 -0mm                  | DRAWN BY                                                                                                   | DATE     | SCALE              | HOLE TOL                            | GEN TOL                                                                  | TITLE     |                                                                                                                       |                             |
|      |                                                                                              |     |    |          |                                  | CL                                                                                                         | 03-10-18 |                    | +/-0.05                             | 0 +/-0,4                                                                 |           | PRODUCT ASSEMBLY                                                                                                      | SCEMBIV                     |
|      |                                                                                              |     |    |          |                                  | APP'D BY                                                                                                   | DATE     | DIM IN             | ANGLES                              | 0,0 +/-0,2                                                               |           | PRODUCT ASSEMBLT                                                                                                      |                             |
|      |                                                                                              |     |    |          |                                  |                                                                                                            |          | mm                 | +/-0.5°                             | 0,00+/-0,1                                                               |           | NO.                                                                                                                   | OFF: 1                      |
|      |                                                                                              |     |    |          | DO NOT SCALE THIRD               | MATERIAL                                                                                                   |          | R.o.H.S. compliant |                                     | DRG NO                                                                   |           | A3                                                                                                                    |                             |
|      |                                                                                              |     |    |          | DO NOT SCALE THIRD               | FINISH require                                                                                             |          |                    | All materials must comply with the  |                                                                          |           | 7/00/100/0                                                                                                            |                             |
|      |                                                                                              |     |    |          | IF IN DOUBT ASK ANGLE PROJECTION |                                                                                                            |          |                    | requirements of I<br>2015/863/EU on | requirements of European Directive 2015/863/EU on the restriction of the |           | 7/20499/0                                                                                                             | Sht 1                       |
|      |                                                                                              |     |    |          | II II DOOD! AON ANGEL! NOOLOTIO  |                                                                                                            |          |                    | use of certain hazardous substances |                                                                          |           |                                                                                                                       | of 2                        |