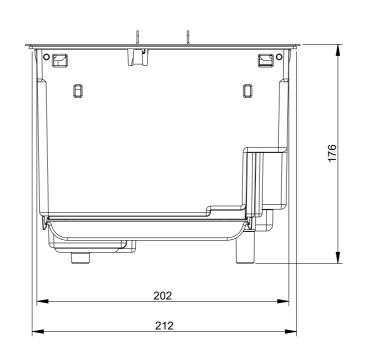

SCALE 0.250

| ISSU |                                                                                              | OCN |    |          | NOTES                            | ₩ G                                                                                                        | LEN I    | <b>JIMPI</b>       | FX RES                              | SEARCH &                                                                 | THIS DRAW | 'Ing is supplied in confiden ce and th<br>5 the Property of Glen Dimplex : It M<br>Third Party Without Prior Permissi | HE COPYRIGHT<br>MUST NOT BE |
|------|----------------------------------------------------------------------------------------------|-----|----|----------|----------------------------------|------------------------------------------------------------------------------------------------------------|----------|--------------------|-------------------------------------|--------------------------------------------------------------------------|-----------|-----------------------------------------------------------------------------------------------------------------------|-----------------------------|
| 1    | RELEASE FOR PRODUCTION                                                                       |     | HC | 11-07-19 |                                  | <b>69</b>                                                                                                  |          |                    | DEL AND DEV                         | VELOPMENT                                                                | OSED BY A | THIRD PARTY WITHOUT PRIOR PERMISSI                                                                                    | ON. © 2018                  |
| 2    | PART NUMBER FOR SUMP CORRECTED ON PG2                                                        |     | HC | 22-02-21 | HOLE IN FURNITURE                | GLEN DIMPLEX HEATING AND VENTILATION IRELAND Barn road, Dunleer, Co.Louth, Ireland. Tel: +353(0)41 6872000 |          |                    |                                     |                                                                          | PROJECT   | PROJECT CAS400L                                                                                                       |                             |
| 3    | BOTTLE BASE PART NUMBER CORRECTED FROM 1/73969<br>TO 1/74041/0. CHECK ITEM NUM 10 IN SHEET 2 | /O  | AR | 08-04-22 | 390x205 +5 -0mm                  | DRAWN BY                                                                                                   | DATE     | SCALE              | HOLE TOL                            | GEN TOL                                                                  | TITLE     |                                                                                                                       |                             |
|      |                                                                                              |     |    |          |                                  | CL                                                                                                         | 03-10-18 |                    | +/-0.05                             | 0 +/-0,4                                                                 |           | PRODUCT ASSEMBLY                                                                                                      | SCEMBIV                     |
|      |                                                                                              |     |    |          |                                  | APP'D BY                                                                                                   | DATE     | DIM IN             | ANGLES                              | 0,0 +/-0,2                                                               |           | PRODUCT ASSEMBLT                                                                                                      |                             |
|      |                                                                                              |     |    |          |                                  |                                                                                                            |          | mm                 | +/-0.5°                             | 0,00+/-0,1                                                               |           | NO.                                                                                                                   | OFF: 1                      |
|      |                                                                                              |     |    |          | DO NOT SCALE THIRD               | MATERIAL                                                                                                   |          | R.o.H.S. compliant |                                     | DRG NO                                                                   |           | A3                                                                                                                    |                             |
|      |                                                                                              |     |    |          | DO NOT SCALE THIRD               | FINISH require                                                                                             |          |                    | All materials must comply with the  |                                                                          |           | 7/00/100/0                                                                                                            |                             |
|      |                                                                                              |     |    |          | IF IN DOUBT ASK ANGLE PROJECTION |                                                                                                            |          |                    | requirements of I<br>2015/863/EU on | requirements of European Directive 2015/863/EU on the restriction of the |           | 7/20499/0                                                                                                             | Sht 1                       |
|      |                                                                                              |     |    |          | II II DOOD! AON ANGEL! NOOLOTIO  |                                                                                                            |          |                    | use of certain hazardous substances |                                                                          |           |                                                                                                                       | of 2                        |