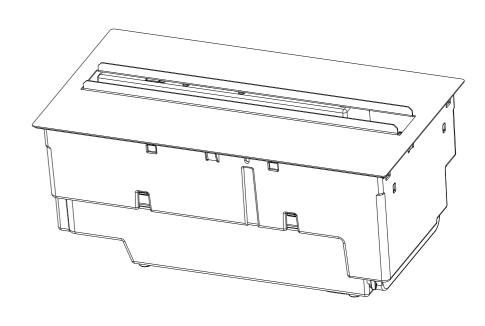

SCALE 0.250

| ISSU |                                                                                              | OCN |    |          | NOTES                            | ₩ G                                                                                                        | LEN I    | <b>JIMPI</b>       | FX RES                              | SEARCH &                                                                 | THIS DRAW | 'Ing is supplied in confiden ce and th<br>5 the Property of Glen Dimplex : It M<br>Third Party Without Prior Permissi | HE COPYRIGHT<br>MUST NOT BE |
|------|----------------------------------------------------------------------------------------------|-----|----|----------|----------------------------------|------------------------------------------------------------------------------------------------------------|----------|--------------------|-------------------------------------|--------------------------------------------------------------------------|-----------|-----------------------------------------------------------------------------------------------------------------------|-----------------------------|
| 1    | RELEASE FOR PRODUCTION                                                                       |     | HC | 11-07-19 |                                  | <b>69</b>                                                                                                  |          |                    | DEL AND DEV                         | VELOPMENT                                                                | OSED BY A | THIRD PARTY WITHOUT PRIOR PERMISSI                                                                                    | ON. © 2018                  |
| 2    | PART NUMBER FOR SUMP CORRECTED ON PG2                                                        |     | HC | 22-02-21 | HOLE IN FURNITURE                | GLEN DIMPLEX HEATING AND VENTILATION IRELAND Barn road, Dunleer, Co.Louth, Ireland. Tel: +353(0)41 6872000 |          |                    |                                     |                                                                          | PROJECT   | PROJECT CAS400L                                                                                                       |                             |
| 3    | BOTTLE BASE PART NUMBER CORRECTED FROM 1/73969<br>TO 1/74041/0. CHECK ITEM NUM 10 IN SHEET 2 | /O  | AR | 08-04-22 | 390x205 +5 -0mm                  | DRAWN BY                                                                                                   | DATE     | SCALE              | HOLE TOL                            | GEN TOL                                                                  | TITLE     |                                                                                                                       |                             |
|      |                                                                                              |     |    |          |                                  | CL                                                                                                         | 03-10-18 |                    | +/-0.05                             | 0 +/-0,4                                                                 |           | PRODUCT ASSEMBLY                                                                                                      | SCEMBIV                     |
|      |                                                                                              |     |    |          |                                  | APP'D BY                                                                                                   | DATE     | DIM IN             | ANGLES                              | 0,0 +/-0,2                                                               |           | PRODUCT ASSEMBLT                                                                                                      |                             |
|      |                                                                                              |     |    |          |                                  |                                                                                                            |          | mm                 | +/-0.5°                             | 0,00+/-0,1                                                               |           | NO.                                                                                                                   | OFF: 1                      |
|      |                                                                                              |     |    |          | DO NOT SCALE THIRD               | MATERIAL                                                                                                   |          | R.o.H.S. compliant |                                     | DRG NO                                                                   |           | A3                                                                                                                    |                             |
|      |                                                                                              |     |    |          | DO NOT SCALE THIRD               | FINISH require                                                                                             |          |                    | All materials must comply with the  |                                                                          |           | 7/00/100/0                                                                                                            |                             |
|      |                                                                                              |     |    |          | IF IN DOUBT ASK ANGLE PROJECTION |                                                                                                            |          |                    | requirements of I<br>2015/863/EU on | requirements of European Directive 2015/863/EU on the restriction of the |           | 7/20499/0                                                                                                             | Sht 1                       |
|      |                                                                                              |     |    |          | II II DOOD! AON ANGEL! NOOLOTIO  |                                                                                                            |          |                    | use of certain hazardous substances |                                                                          |           |                                                                                                                       | of 2                        |